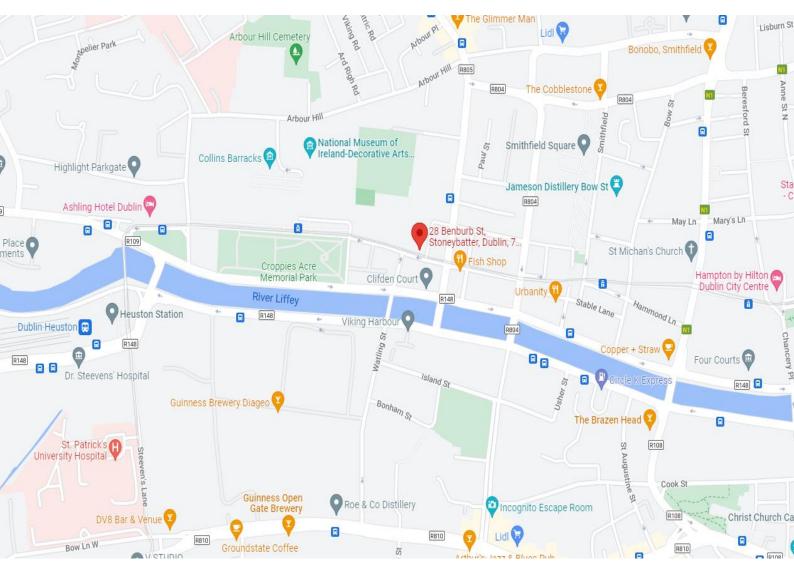

#### Location

Benburb Street is a highly dense residential area located within the bustling Smithfield district. easyHotel is situated along the LUAS red line and less than 1km from Heuston train station. The subject property benefits from a high level of passing traffic due to several recently completed residential, hotel and office developments located nearby. Major tourist attractions within a 15 walk from the subject property include the Jameson Whiskey Distillary, the National Museum of Ireland, the Guinness Storehouse and Temple Bar.