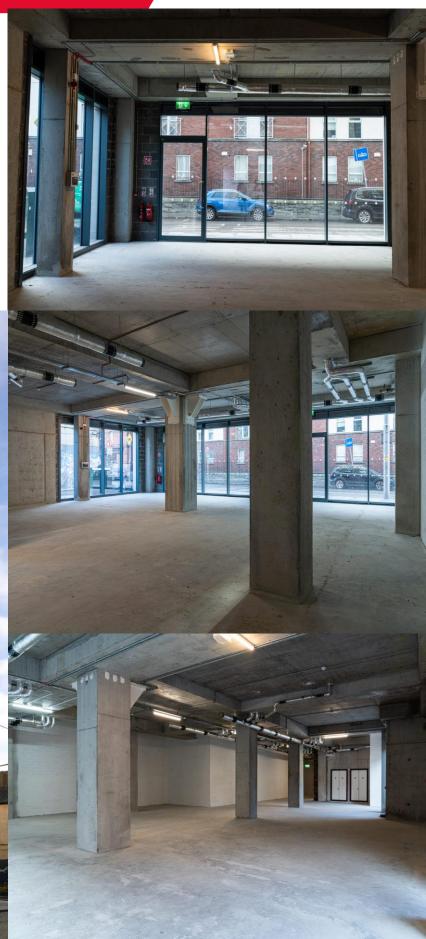

### **Description**

easyHotel is North Dublin's newest 160-bedroom hotel development located on the corner of Benburb Street and Woodlane. The ground floor retail unit benefits from a fully glazed façade providing superb profile onto Benburb Street and the LUAS line. The total area of the unit extends to approx. 292 sq. m. (3,143 sq. ft.) and is available immediately in a shell and core condition.

#### **Schedule of Accommodation**

| Floor        | Sq M | Sq Ft |
|--------------|------|-------|
|              |      |       |
| Ground floor | 292  | 3,143 |