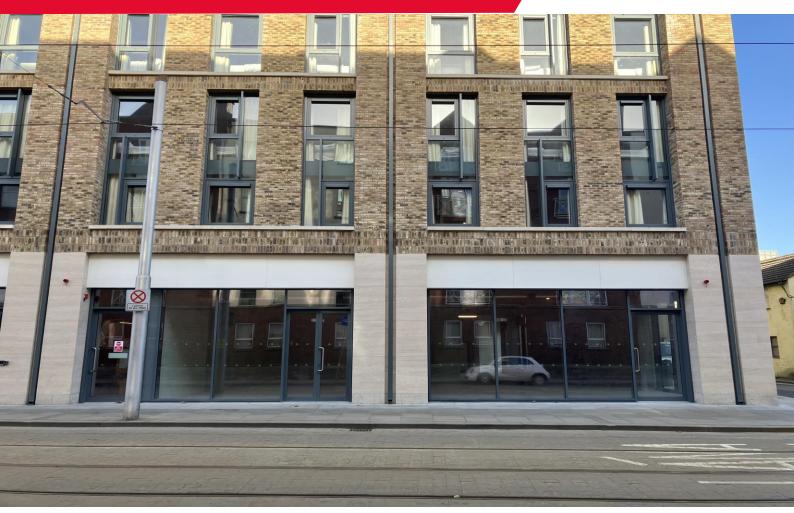

### **Description**

easyHotel is North Dublin's newest 160-bedroom hotel development located on the corner of Benburb Street and Woodlane. The ground floor retail unit benefits from a fully glazed façade providing superb profile onto Benburb Street and the LUAS line. The total area of the unit extends to approx. 292 sq. m. (3,143 sq. ft.) and is available immediately in a shell and core condition.

#### Location

Benburb Street is a highly dense residential area located within the bustling Smithfield district. easyHotel is situated along the LUAS red line and less than 1km from Heuston train station. The subject property benefits from a high level of passing traffic due to several recently completed residential, hotel and office developments located nearby. Major tourist attractions within a 15 walk from the subject property include the Jameson Whiskey Distillary, the National Museum of Ireland, the Guinness Storehouse and Temple Bar.